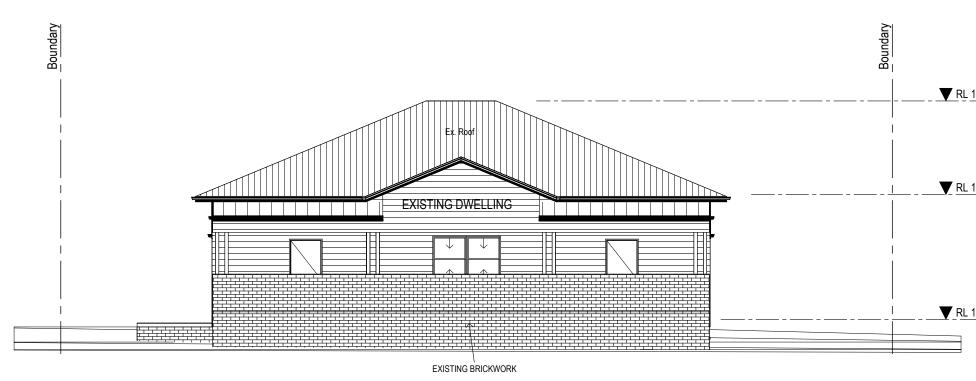

|











EXISTING FRONT ELEVATION REMAINS UNCHANGED - NEW WORK OBSCURED FROM STREET VIEW

## **Eastern Elevation**

SCALE 1:100



Western Elevation



RL 15.795 Approx. Ridge Level

RL 13.300 Main Ceiling Level

RL 10.000 Floor Level

| WINDOW SCHEDULE                                                                                                                                                                          |        |       |                       |                           |                |                              |            |          |           |  |  |
|------------------------------------------------------------------------------------------------------------------------------------------------------------------------------------------|--------|-------|------------------