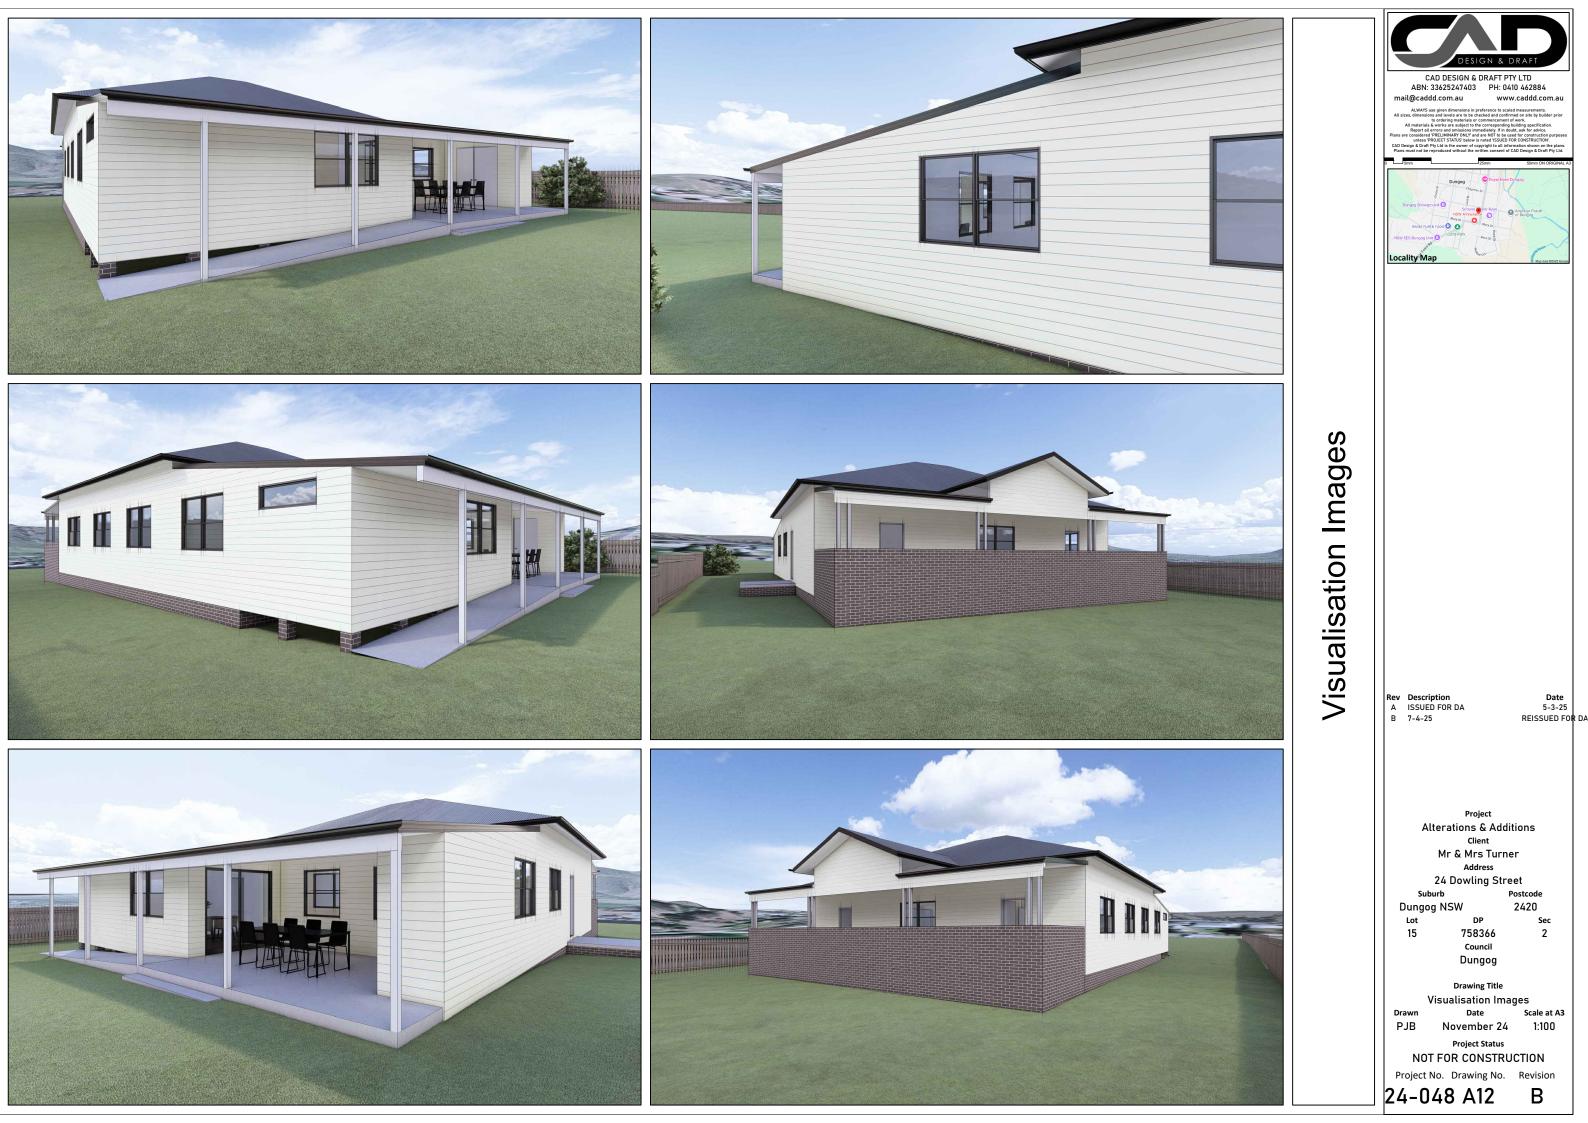

EVELOPMENT APPLICANTS The following specification details the requirements necessary to achieve the thermal performance values as required for compliance with BASIX. Once the development is approved by council, these specifications will become a condition of consent and MUST be included in the built works. If you do not want to include these requirements, or need further information, please contact CAD Design & Draft on 0410462884 **External Wall Construction** Insulation R1.30 Framed **Internal Wall Construction** Insulation Plasterboard on Studs None **Ceiling Construction** Insulation R1.76 Plasterboard **Roof Construction** Insulation Foil / Sarking Metal **Floor Construction** Insulation NIL Concrete Slab U Value Windows Glass Frame

Standard Aluminium

7.63

All (U.N.O)

Standard