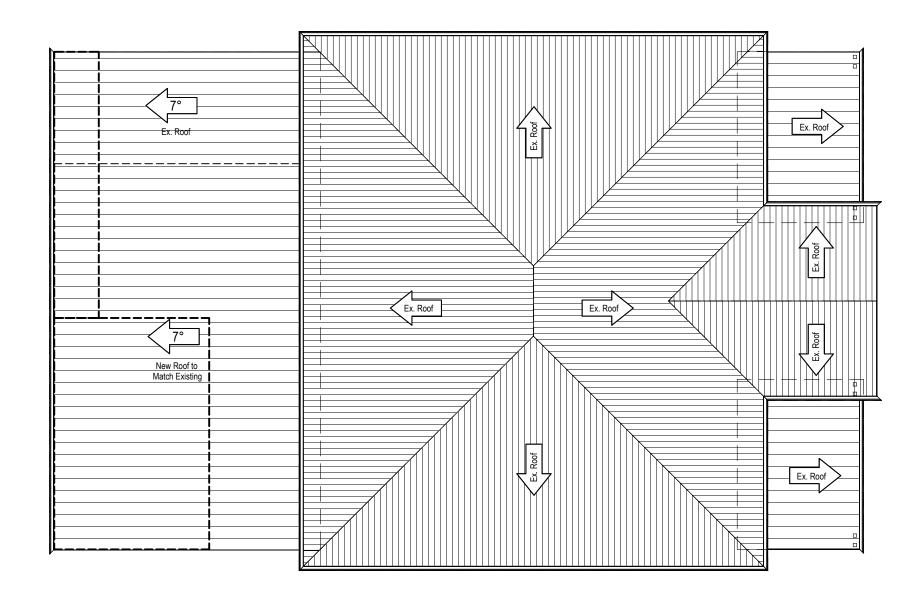

## Alterations & Additions

24 Dowling Street Dungog NSW 2420

| NCC<br>NCC-HP<br>10.0<br>RL<br>RL<br>X | Refers to N<br>Refers to A<br>                                                                                                                               | egend<br>ational Construction Code 2022<br>BCB Housing Provisions section of NCC<br>Boundary Line<br>Fenceline<br>Contour Line<br>Spot Level<br>Benchmark to Australian<br>Height Datum (AHD)<br>Rainwater Tank Location<br>Tree Height / Spread / Diam                                                                                                                                                                                                                                                                                                                                                                                                                                                                                                                                                                 | ABN: 336<br>mail@caddd.c<br>ALWAYS use gi<br>All sizes, dimensions an<br>for<br>All materials & wo<br>Report all error<br>Plans are considered 'PRE<br>unless 'PRO'E | Contail WWW<br>where the starts is the preference of a starts<br>the starts and the preference of a starts<br>the starts and the starts is the starts<br>the starts and the starts is the starts<br>the starts and the starts and the starts<br>the starts and the starts and the starts<br>the starts and the st | Y LTD<br>10 462884<br>v.caddd.com.au<br>ef measuremets.<br>wed on site by builder prior<br>of work.<br>wed on site by builder prior<br>of work.<br>wed for construction purposes<br>effor construction purposes<br>of construction |
|----------------------------------------|--------------------------------------------------------------------------------------------------------------------------------------------------------------|-------------------------------------------------------------------------------------------------------------------------------------------------------------------------------------------------------------------------------------------------------------------------------------------------------------------------------------------------------------------------------------------------------------------------------------------------------------------------------------------------------------------------------------------------------------------------------------------------------------------------------------------------------------------------------------------------------------------------------------------------------------------------------------------------------------------------|----------------------------------------------------------------------------------------------------------------------------------------------------------------------|--------------------------------------------------------------------------------------------------------------------------------------------------------------------------------------------------------------------------------------------------------------------------------------------------------------------------------------------------------------------------------------------------------------------------------------------------------------------------------------------------------------------------------------------------------------------------------------------------------------------------------------------------------------------------------------------------------------------------------------------------------------------------------------------------------------------------------------------------------------------------------------------------------------------------------------------------------------------------------------------------------------------------------------------------------------------------------------------------------------------------------------------------------------------------------------------------------------------------------------------------------------------------------------------------------------------------------------------------------------------------------------------------------------------------------------------------------------------------------------------------------------------------------------------------------------------------------------------------------------------------------------------------------------------------------------------------------------------------------------------------------------------------------------------------------------------------------------------------------------------------------------------------------------------------------------------------------------------------------------------------------------------------------------------------------------------------------------------------------------------------------------------------------------------------------------------------------------------------------------------------------------------------------|--------------------------------------------------------------------------------------------------------------------------------------------------------------------------------------------------------------------------------------------------------------------------------------------------------------------------------------------------------------------------------------------------------------------------------------------------------------------------------------------------------------------------------------------------------------------------------------------------------------------------------------------------------------------------------------------------------------------------------------------------------------------------------------------------------------------------------------------------------------------------------------------------------------------------------------------------------------------------------------------------------------------------------------------------------------------------------------------------------------------------------------------------------------------------------------------------------------------------------------------------------------------------------------------------------------------------------------------------------------------------------------------------------------------------------------------------------------------------------------------------------------------------------------------------------------------------------------------------------------------------------------------------------------------------------------------------------------------------------------------------------------------------------------------------------------------------------------------------------------------------------------------------------------------------------------------------------------------------------------------------------------------------------------------------------------------------------------------------------------------------------------------------------------------------------------------------------------------------------------------------------------------------------------------------------------------------------------------------------------------------------------------|
|                                        | Incoom<br>Ies ←<br>MV<br>SA<br>I oFW<br>2.5°<br>Metal RC<br>roof sheeting<br>rocturers specifi                                                               | Bin Storage Location Door / Window Tag (Refer Schedule) Proposed Floor Level (Refer Survey for Datum) Indicates Room Use Indicates Room Use Indicates Floor Finish Provide mechanical ventilation to eave in accordance with NCC-HP 10.8.2 Provide smoke alarms to ceiling in accordance with NCC-HP 10.8.2 Provide smoke alarms to ceiling in accordance with NCC-HP 10.8.2 Indicates tiled wet areas in accordance with HAD1, HAU28 (HAJ3 of the NCC-HP 10.2. Provide falls to all wastes between 1:50-1:80 in accordance with NCC-HP 10.2.12 Indicates floor and shower wastes in accordance with NCC-HP 10.2.12 and NCC H4D3.Provide fall to wastes between 1:50-1:80 in accordance with NCC H4D1.2.12 Indicates Existing / Proposed Roof Pitch to be installed in accordance with cations, NCC-HP 7.2 and NCC H2D6 | Acid Sulfare Solls                                                                                                                                                   | No Acid Su                                                                                                                                                                                                                                                                                                                                                                                                                                                                                                                                                                                                                                                                                                                                                                                                                                                                                                                                                                                                                                                                                                                                                                                                                                                                                                                                                                                                                                                                                                                                                                                                                                                                                                                                                                                                                                                                                                                                                                                                                                                                                                                                                                                                                                                                     | frate Solis                                                                                                                                                                                                                                                                                                                                                                                                                                                                                                                                                                                                                                                                                                                                                                                                                                                                                                                                                                                                                                                                                                                                                                                                                                                                                                                                                                                                                                                                                                                                                                                                                                                                                                                                                                                                                                                                                                                                                                                                                                                                                                                                                                                                                                                                                                                                                                                |
|                                        | no<br>Corrugated' pr<br>5 c<br>'Trimdek' prol<br>2 c<br>'Klip-Lok' prol<br>1                                                                                 | sheeting profile is to be suitable for<br>minated roof pitch.<br>legrees or greater.<br>tile suitable for roof pitches of<br>degrees or greater<br>tile suitable for roof pitches of<br>degree or greater.<br>all Types<br>Reinforced Blockwork Wall<br>Single Skin Brick Wall<br>Double Skin Brick Wall<br>Brick Veneer Wall<br>Cavity Brick Wall<br>Concrete Wall                                                                                                                                                                                                                                                                                                                                                                                                                                                     |                                                                                                                                                                      |                                                                                                                                                                                                                                                                                                                                                                                                                                                                                                                                                                                                                                                                                                                                                                                                                                                                                                                                                                                                                                                                                                                                                                                                                                                                                                                                                                                                                                                                                                                                                                                                                                                                                                                                                                                                                                                                                                                                                                                                                                                                                                                                                                                                                                                                                |                                                                                                                                                                                                                                                                                                                                                                                                                                                                                                                                                                                                                                                                                                                                                                                                                                                                                                                                                                                                                                                                                                                                                                                                                                                                                                                                                                                                                                                                                                                                                                                                                                                                                                                                                                                                                                                                                                                                                                                                                                                                                                                                                                                                                                                                                                                                                                                            |
| Provide a                              | AJ<br>CBD<br>CK/O<br>DP<br>Dr<br>DW<br>Fr<br>FW<br>RWT<br>SHR<br>Si<br>T<br>V<br>WM<br><b>Termite F</b><br>ppproved termi<br>ith requirement<br>Survey infor | Timber or Steel Framed Wall<br>Walls to be demolished<br>bbreviations<br>Articulation Joint<br>Cupboard<br>Cooktop / Oven<br>Downiple Location<br>Clothes Dryer<br>Dishwasher<br>Fridge<br>Floor Waste<br>Rainwater Tank<br>Shower<br>Sink<br>Tub<br>Vanity<br>Washing Machine<br>Prevention Measures<br>te barriers and ensure construction complies<br>ts of AS 3660.1:2014 & NCC-HP 3.4<br>Temation has been taken from original survey<br>provided by registered surveyor.                                                                                                                                                                                                                                                                                                                                          | Suburi<br>Dungog<br>Lot<br>15<br>Drawn<br>PJB<br>NOT F                                                                                                               | 4 Dowling Stre<br>b DP<br>758366<br>Council<br>Dungog<br>Drawing Title<br>Cover Sheet<br>Date<br>November 24<br>Project Status<br>FOR CONSTRU                                                                                                                                                                                                                                                                                                                                                                                                                                                                                                                                                                                                                                                                                                                                                                                                                                                                                                                                                                                                                                                                                                                                                                                                                                                                                                                                                                                                                                                                                                                                                                                                                                                                                                                                                                                                                                                                                                                                                                                                                                                                                                                                  | Postcode<br>2420<br>Sec<br>2<br>Scale at A3<br>1:100                                                                                                                                                                                                                                                                                                                                                                                                                                                                                                                                                                                                                                                                                                                                                                                                                                                                                                                                                                                                                                                                                                                                                                                                                                                                                                                                                                                                                                                                                                                                                                                                                                                                                                                                                                                                                                                                                                                                                                                                                                                                                                                                                                                                                                                                                                                                       |