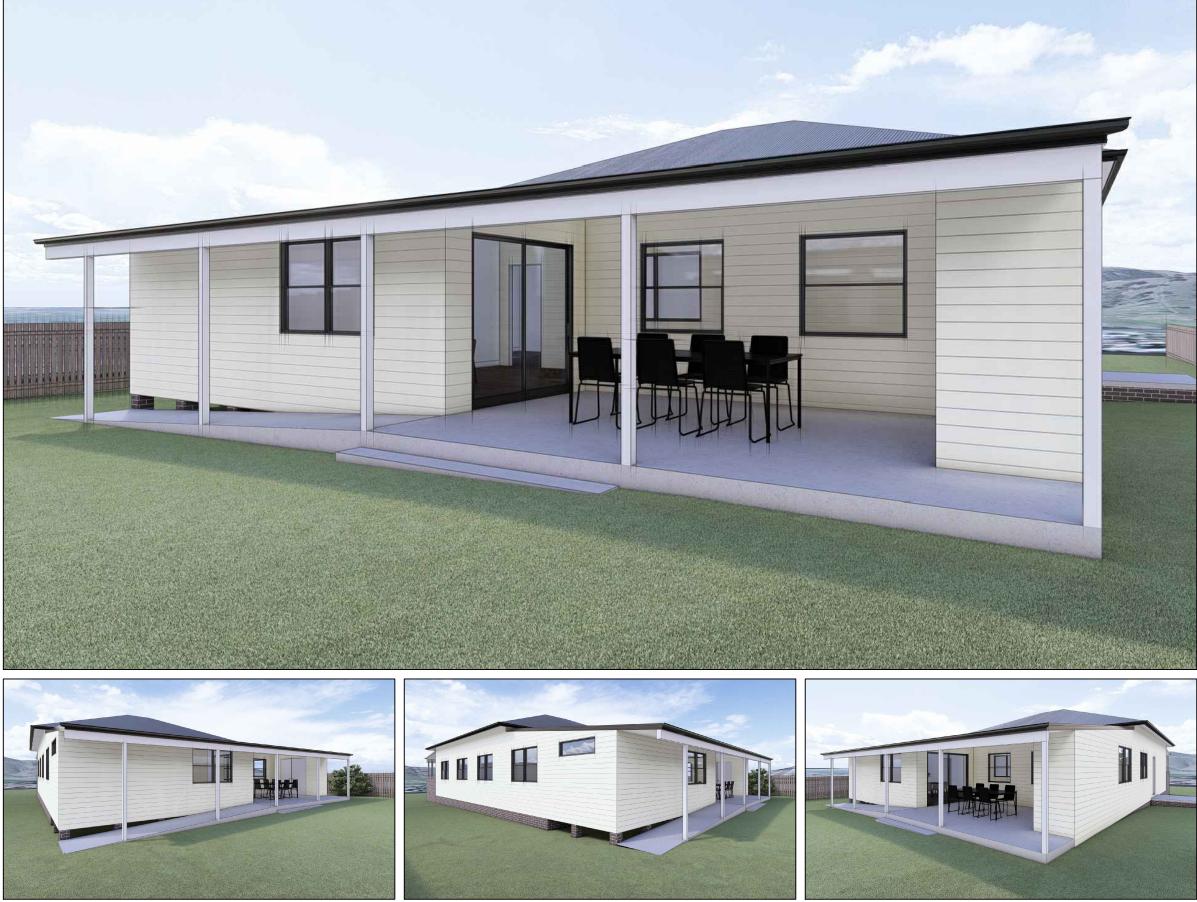

## Alterations & Additions

24 Dowling Street Dungog NSW 2420



| NCC<br>NCC-HP<br>10.0<br>RL<br>RL<br>X | Refers to N<br>Refers to A<br>                                                                                                                               | egend<br>ational Construction Code 2022<br>BCB Housing Provisions section of NCC<br>Boundary Line<br>Fenceline<br>Contour Line<br>Spot Level<br>Benchmark to Australian<br>Height Datum (AHD)<br>Rainwater Tank Location<br>Tree Height / Spread / Diam