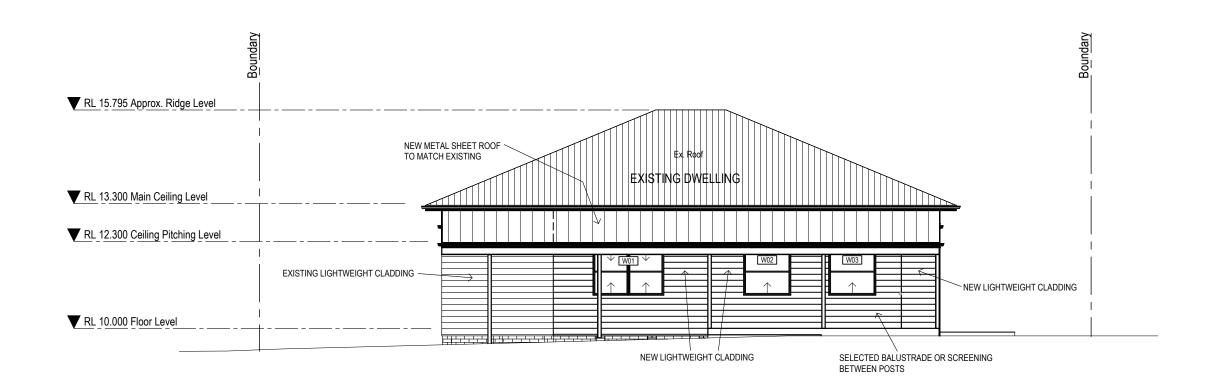

## **Eastern Elevation**

SCALE 1:100

Western Elevation

RL 15.795 Approx. Ridge Level

RL 13.300 Main Ceiling Level

RL 10.000 Floor Level

| WINDOW SCHEDULE                                                                                                                                                                          |        |       |                       |                           |                |                              |            |          |           |  |  |
|------------------------------------------------------------------------------------------------------------------------------------------------------------------------------------------|--------|-------|-----------------------|---------------------------|----------------|------------------------------|------------|----------|-----------|--|--|
| Refer to the BASIX certificate for specific requirements of all window frames and glass. BASIX certificate overides ANY discrepancies between this schedule and final BASIX certificate. |        |       |                       |                           |                |                              |            |          |           |  |  |
| All sizes are nominal only and exact sizes are to be confirmed prior to ordering of any materials                                                                                        |        |       |                       |                           |                |                              |            |          |           |  |  |
| Window                                                                                                                                                                                   | Hoight | Width | Mate                  | terials Head              |                | Window Type                  | Area       |          | Commonte  |  |  |
| Number                                                                                                                                                                                   | Height |       | Frame                 | Glazing                   | Height         | window rype                  | Area       |          | Comments  |  |  |
| GROUND FLOOR                                                                                                                                                                             |        |       |                       |                           |                |                              |            |          |           |  |  |
| W 01                                                                                                                                                                                     | 1200   | 1800  | Timber                | Standard                  | 2100           | Double Hung                  | 2.16       | m2       |           |  |  |
| W 02                                                                                                                                                                                     | 1200   | 1200  | Timber                | Standard                  | 2100           | Double Hung                  | 1.44       | m2       |           |  |  |
| W 03                                                                                                                                                                                     | 1200   | 1200  | Timber                | Standard                  | 2100           | Double Hung                  | 1.44       | m2       |           |  |  |
|                                                                                                                                                                                          |        |       |                       |                           |                |                              |            |          |           |  |  |
| DOOR SCHEDULE                                                                                                                                                                            |        |       |                       |                           |                |                              |            |          |           |  |  |
| Refer to the BASIX certificate for specific requirements of all window frames and glass. BASIX certificate overides ANY discrepancies between this schedule and final BASIX certificate. |        |       |                       |                           |                |                              |            |          |           |  |  |
|                                                                                                                                                                                          |        |       | All                   | sizes are nominal only ar | nd exact sizes | are to be confirmed prior to | o ordering | of any m | naterials |  |  |
| Door                                                                                                                                                                                     | Height | Width | Mate                  | erials                    | Head           | Door Type                    | Area       | a        | Comments  |  |  |
| Number                                                                                                                                                                                   |        |       | Frame                 | Glazing                   | Height         |                              |            |          |           |  |  |
| GROUND FLOOR                                                                                                                                                                             |        |       |                       |                           |                |                              |            |          |           |  |  |
| D 01                                                                                                                                                                                     | 2100   | 2100  | Standard<br>Aluminium | Please Select             | 2100           | Sliding Door                 | 4.41       | m2       |           |  |  |
| Sliding Double Awning Casement Fixed Double Glass Louvres Hinged Sliding Door<br>Hung                                                                                                    |        |       |                       |                           |                |                              |            |          |           |  |  |
| Windows & Door Legend<br>Builder to confirm ALL sizes on site before ordering<br>Builder to confirm ALL sizes on site before ordering                                                    |        |       |                       |                           |                |                              |            |          |           |  |  |